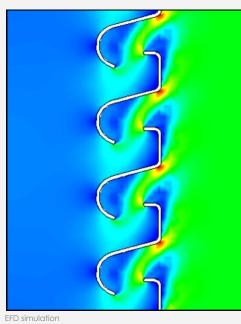

# data sheet SR3500

pictured: aluminum louver

FlowGrill louvers are developed for extreme circumstances and available in different designs, many functional executions and additional options.