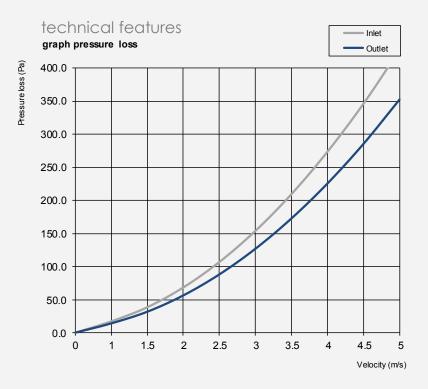

# data sheet SR3500

pictured: aluminum louver

FlowGrill louvers are developed for extreme circumstances and available in different designs, many functional executions and additional options.